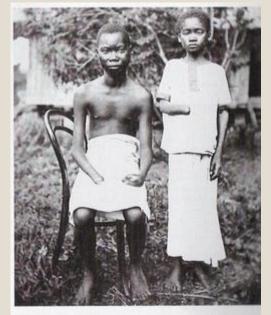

This 1912 photograph shows a stark portrait of the Belgian king's inhumane treatment of Africans in the Congo.