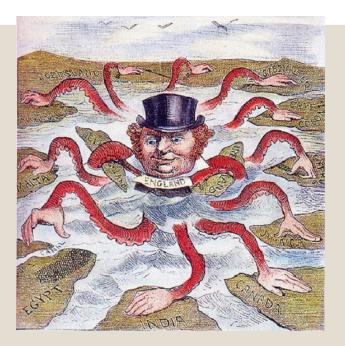

#### Industrial Rev -> New Imperialism

- Industrialized nations
   became wealthy
- Took over weaker
   countries for natural
   resources, free labor, new
   markets
- More colonies = more power your nation has

#### New Imperialism

- Stronger countries taking over weaker ones
  - Better technology & weapons
- White man's burden & Social Darwinism
- Abused the natives, didn't allow them to participate in government or military
- Benefits: Built up infrastructure (schools, factories, hospitals etc.)
- Will lead to nationalist revolutions