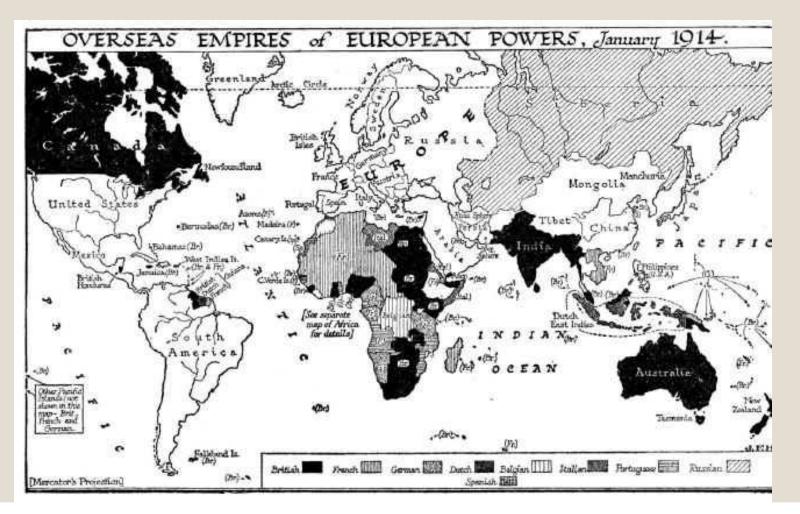

#### Industrial Rev -> New Imperialism

- Industrialized nations
   became wealthy
- Took over weaker
   countries for natural
   resources, free labor, new
   markets
- More colonies = more power your nation has

#### New Imperialism

- Stronger countries taking over weaker ones
  - Better technology & weapons
- White man's burden & Social Darwinism
- Abused the natives, didn't allow them to participate in government or military
- Benefits: Built up infrastructure (schools, factories, hospitals etc.)
- Will lead to nationalist revolutions

#### New Imperialism → WWI

Created rivalries between powerful European nations