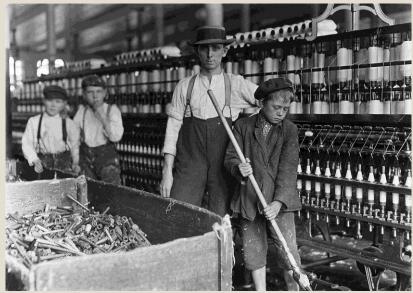

### Industrial Rev

- Began in Great Britain (land, labor & \$\$)
- Shift from farming to city & factory life
- Horrible working conditions
  - Women and children working
  - Low pay, long hours, unsafe working conditions
- Rise of communism (spread amongst the workers)
- Cities filthy and unsanitary
  - Tenements & the spread of disease