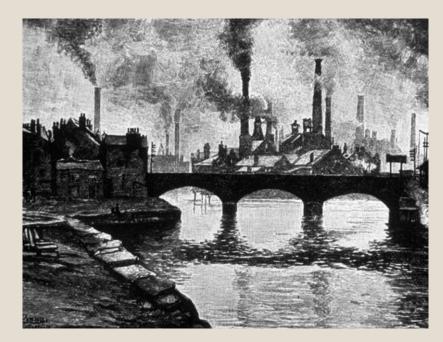

### Industrial Rev

- Began in Great Britain (land, labor & \$\$)
- Shift from farming to city & factory life
- Horrible working conditions
  - Women and children working
  - Low pay, long hours, unsafe working conditions
- Rise of communism (spread amongst the workers)
- Cities filthy and unsanitary
  - Tenements & the spread of disease