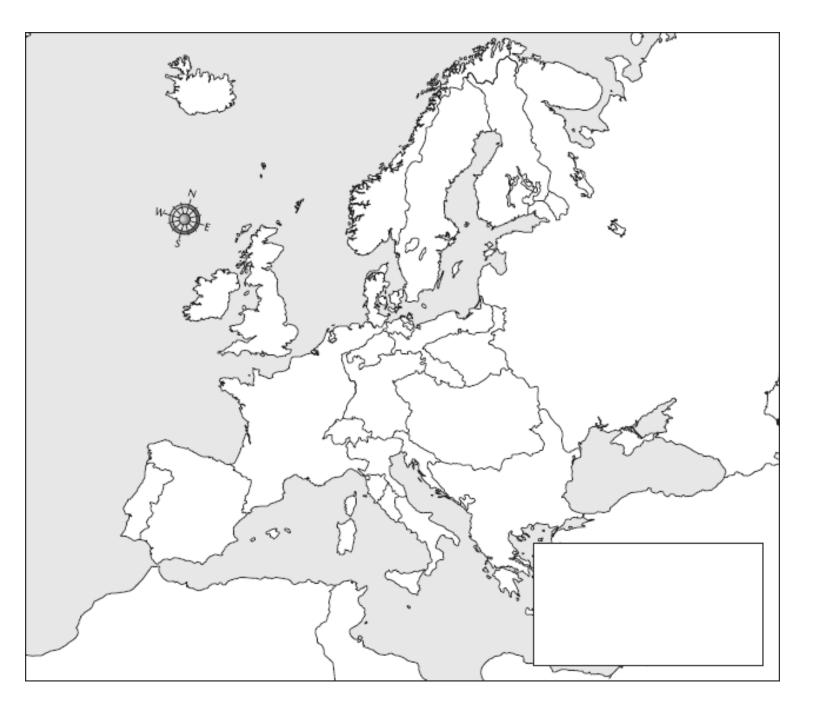

## The Spread of Revolution

Directions: Locate and label the European nations that were invaded by Napoleon and the revolutionary army of France. Use 4 different colors to shade (1) France and the French empire, (2) states dependent on Napoleon, (3) states allied with Napoleon, and (4) the countries allied against Napoleon. In addition, please create a symbol and label the battle sites for the Battle of Waterloo and the Battle of Cape Trafalgar. In the blank box, create a key for your finished map that indicates the colors for each topic and symbol used for battle sites. Use the map on pg. 595 to complete the assignment.